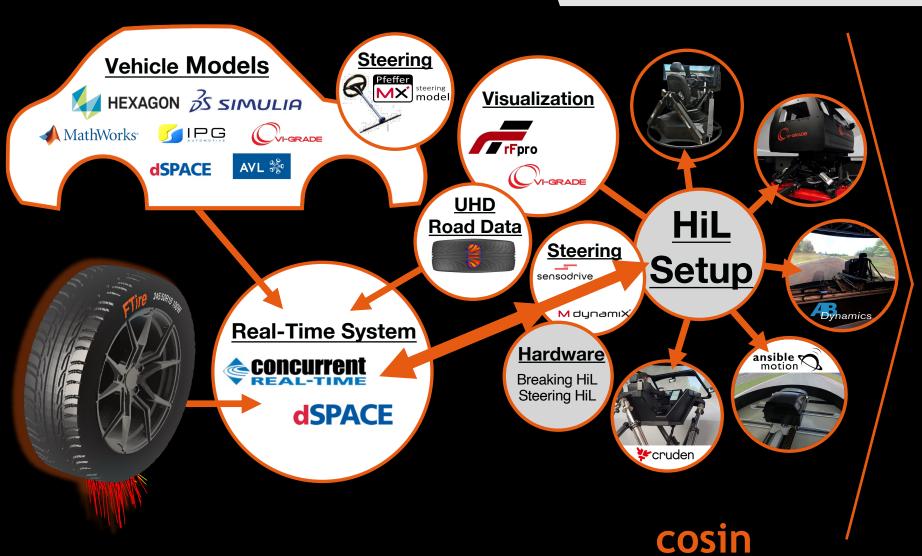

Video on our website: <a href="https://www.cosin.eu/showcase/real-time-driving-simulator/">https://www.cosin.eu/showcase/real-time-driving-simulator/</a>

### FTire: One Tire Model for all Application Cases.

Consistent. Seamless. Validated. Ride Control Steering Handling Real-Office Comfort Time Durability ansible motion Misuse Wear **\***cruden **NVH** 

#### FTire:

#### **Supported Hard- and Software.**

Consistent. Seamless. Validated.



## **Simulating full Tire Dynamics**



# **Driving Simulator Applications**

FTire: Feel the Difference.























scientific software

# FTire



On the Road to Zero Prototyping.

cosin scientific software